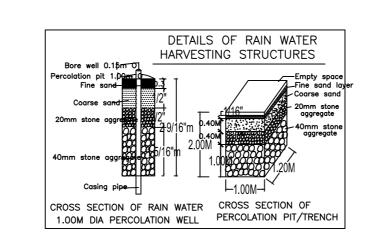

17. Drinking water supplied by BWSSB should not be used for the construction activity of the building. 18. The applicant shall ensure that the Rain Water Harvesting Structures are provided & maintained in good repair for storage of water for non potable purposes or recharge of ground water at all times having a minimum total capacity mentioned in the Bye-law 32(a).