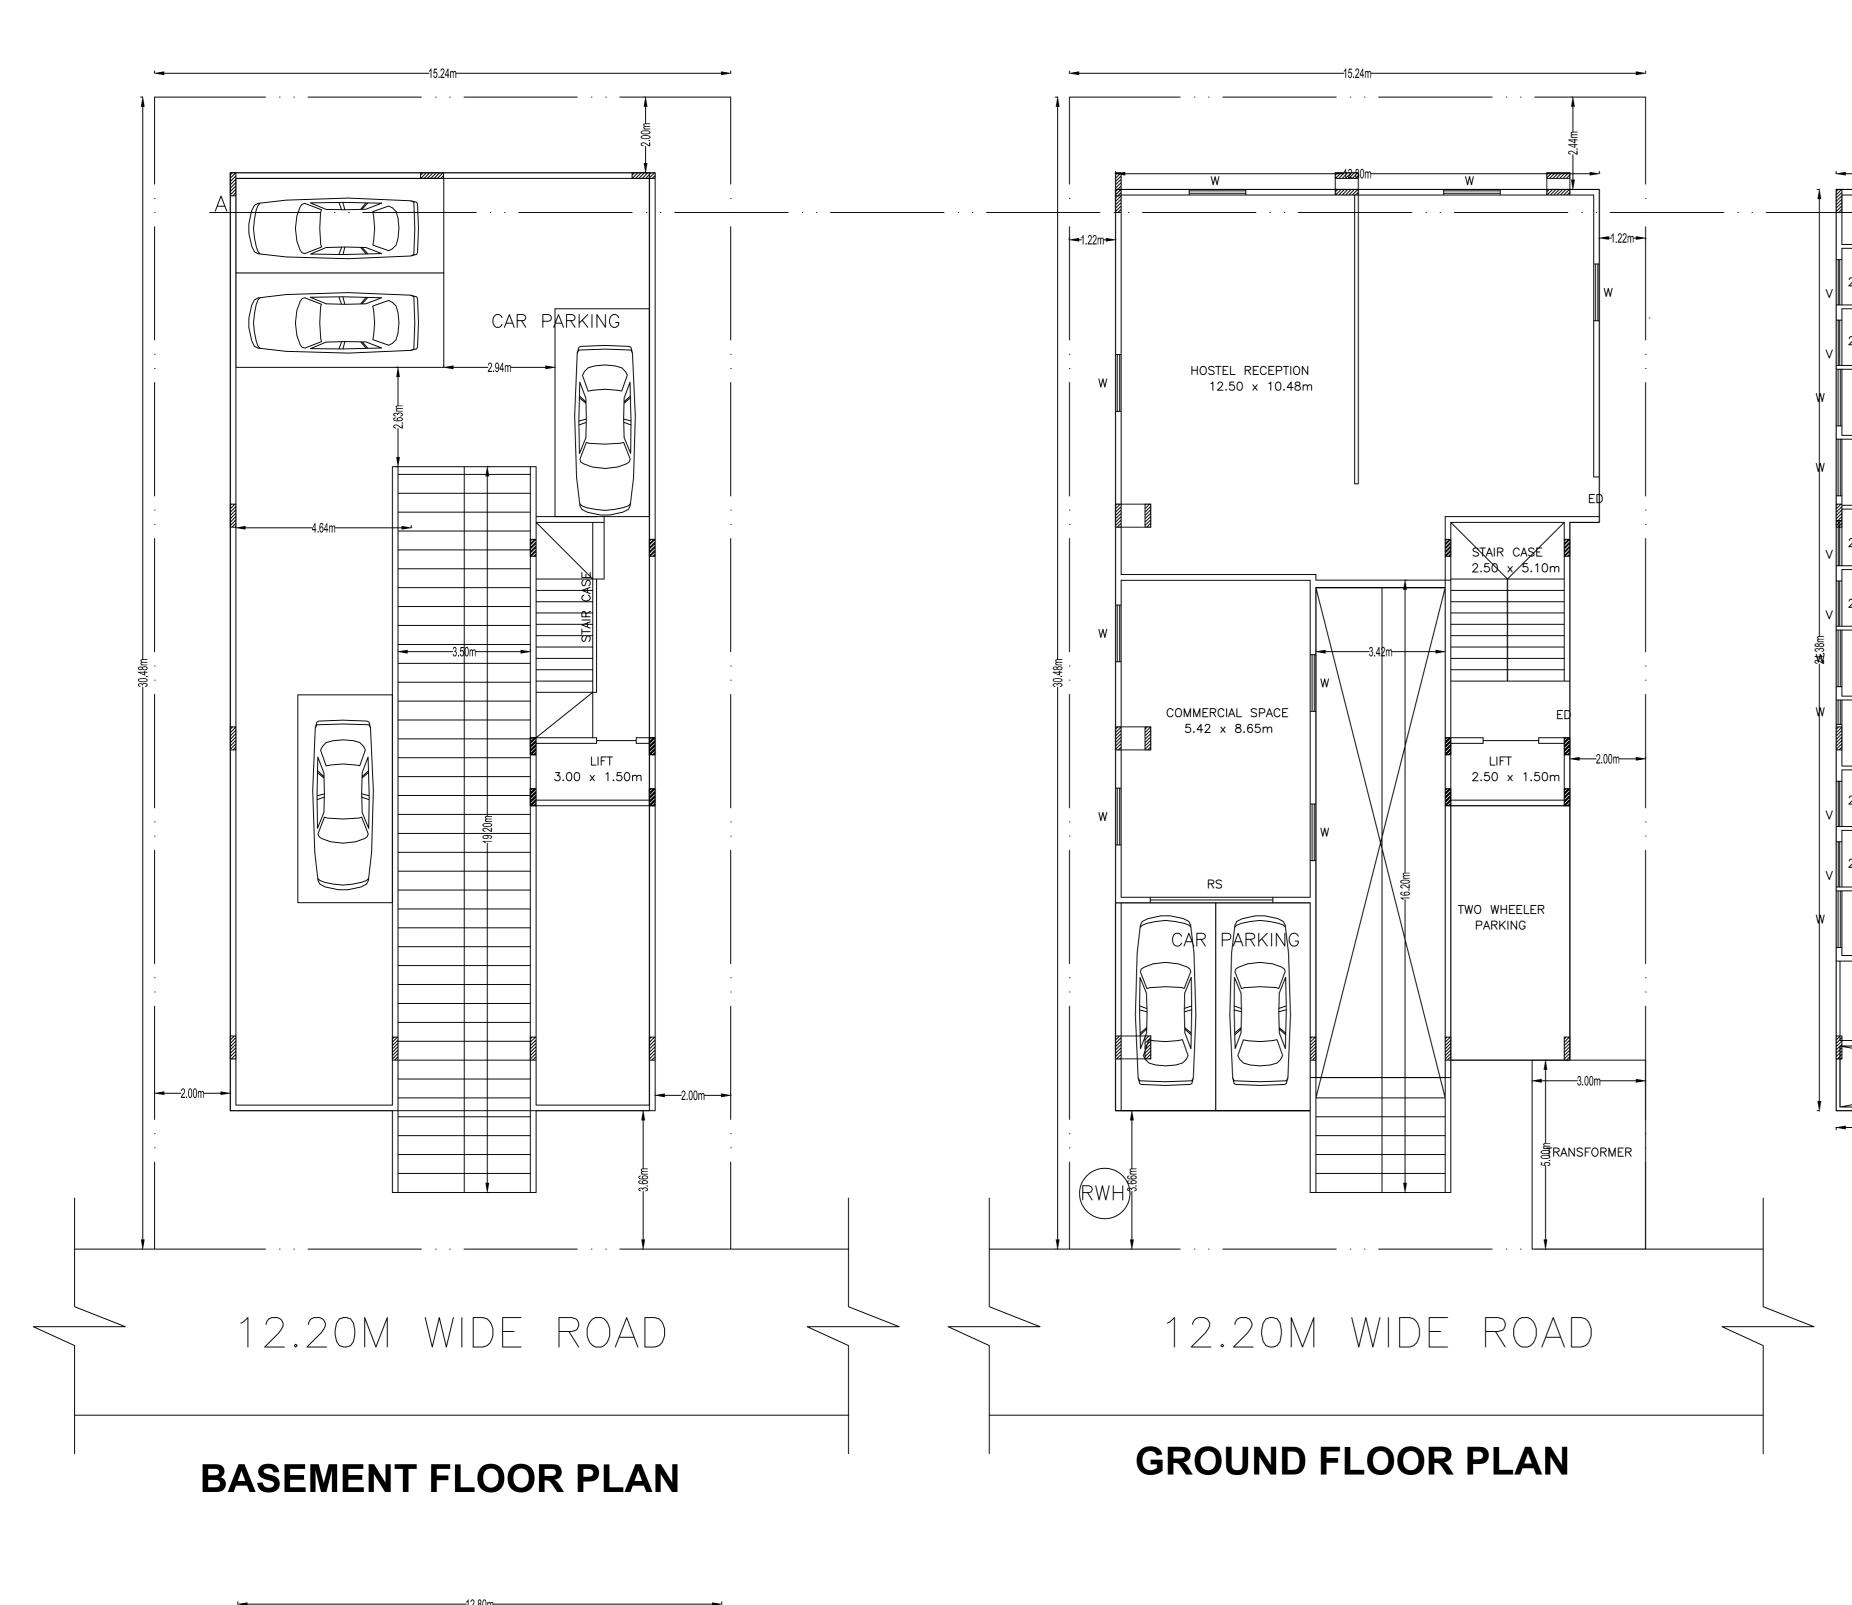

# FIRST FLOOR PLAN



#### Approval Condition:

This Plan Sanction is issued subject to the following conditions:

1. Sanction is accorded for the Commercial Building at 41/1, HAINS ROAD, BANGALORE

a).Consist of 1Basement + 1Ground + 3 only.

3.293.80 area reserved for car parking shall not be converted for any other purpose.

5. Necessary ducts for running telephone cables, cubicles at ground level for postal services & space for dumping garbage within the premises shall be provided. 6. The applicant shall INSURE all workmen involved in the construction work against any accident

/ untoward incidents arising during the time of construction. 7. The applicant shall not stock any building materials / debris on footpath or on roads or on drains. The debris shall be removed and transporte