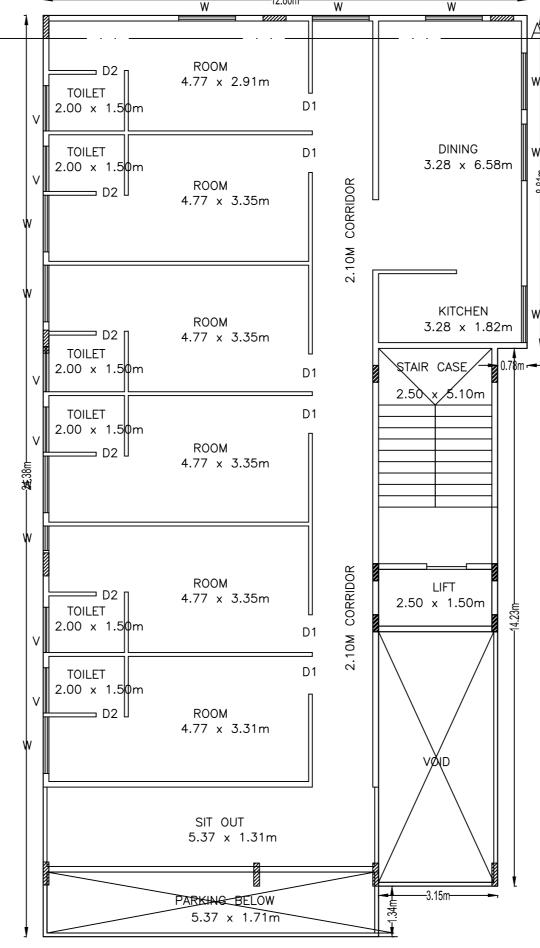

# FIRST FLOOR PLAN



#### Approval Condition:

This Plan Sanction is issued subject to the following conditions:

1. Sanction is accorded for the Commercial Building at 41/1, HAINS ROAD, BANGALORE

a).Consist of 1Basement + 1Ground + 3 only.

3.293.80 area reserved for car parking shall not be converted for any other purpose.

5. Necessary ducts for running telephone cables, cubicles at ground level for postal services & space for dumping garbage within the premises shall be provided. 6. The applicant shall INSURE all workmen involved in the construction work against any accident

/ untoward incidents arising during the time of construction. 7. The applicant shall not stock any building materials / debris on footpath or on roads or on drains. The debris shall be removed and transported