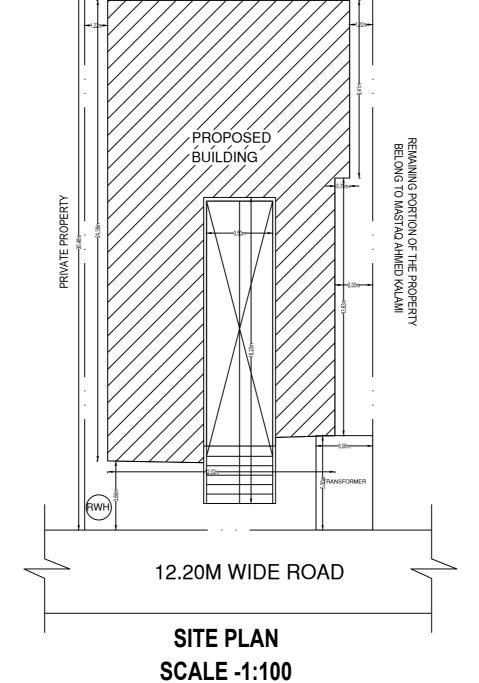

(Table     | 7b)      |       |       |            |       |       |
|          |             | R          | end      |       |       | Achieved   |       |       |

2.50 x 1.50m

O.H.T

| Vahiala Typa        |     | Reqd.         | Ad  | chieved       |
|---------------------|-----|---------------|-----|---------------|
| Vehicle Type        | No. | Area (Sq.mt.) | No. | Area (Sq.mt.) |
| ar                  | 5   | 68.75         | 6   | 82.50         |
| sitor's Car Parking | 1   | 13.75         | 0   | 0.00          |
| otal Car            | 6   | 82.50         | 6   | 82.50         |
| voWheeler           | -   | 27.50         | 0   | 0.00          |
| ther Parking        | -   | -             | -   | 211.30        |
| otal                |     | 110.00        |     | 293.80        |



**ELAVATION** 

PRIVATE PROPERTY BELONGING

TO CHAND BEGUM

ASSISTANT DIRECTOR OF TOWN PLANNING (EAST BHRUHAT BENGALURU MAHANAGARA PALIKE

the Joint Commissioner (EAST ) on date: 07/11/2019

Validity of this approval is two years from the date of issue.

lp number: BBMP/Ad.Com./FST/0825/19-20

The plans are approved in accordance with the acceptance for approval by

terms and conditions laid down along with this building plan approval.